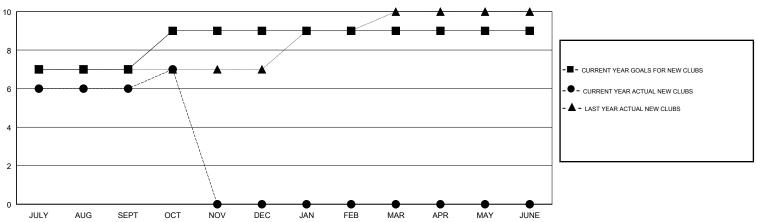

| 1             | JULY/AUG/SEPT         | 190                       | 186                     | 150                                                |
| OCT/NOV/DEC           | 2             | 1         | 0             | OCT/NOV/DEC           | 70                        | 299                     | 8                                                  |
| JAN/FEB/MAR           | 0             | 0         | 0             | JAN/FEB/MAR           | 30                        | 0                       | 0                                                  |
| APR/MAY/JUNE          | 0             | 0         | 0             | APR/MAY/JUNE          | -82                       | 0                       | 0                                                  |

#### GOALS AND ACTUAL NEW CLUBS CUMULATIVE



## GOALS AND ACTUAL MEMBERS CUMULATIVE



| -■-   | MEMBER GROWTH NET GOAL        |
|-------|-------------------------------|
| -•-   | MEMBER GROWTH ACTUAL          |
| - 🛦 - | - LAST YEAR MEMBERSHIP ACTUAL |
|       |                               |
|       |                               |
|       |                               |

| DROPPED CLUBS: 1 |     |
|------------------|-----|
| DROPPED MEMBERS  |     |
| DECEASED         | 1   |
| CLUB CANCELLED   | 111 |
| OTHER            | 46  |
| TOTAL            | 158 |

| 29 CLUBS OF 143 ADDED 1 OR MORE |    |  |
|---------------------------------|----|--|
| NEW MEMBERS                     |    |  |
|                                 | FE |  |
|                                 | W  |  |

| CLICK HERE FOR CUMULATIVE |
|-------------------