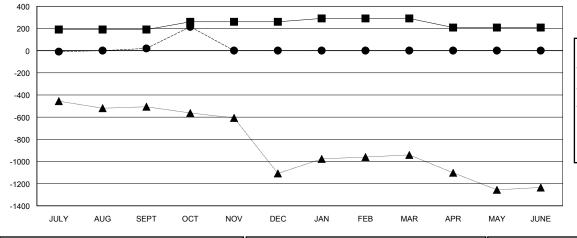

## GOALS AND ACTUAL MEMBERS CUMULATIVE

| -■-   | MEMBER GROWTH NET GOAL        |
|-------|-------------------------------|
| -•-   | MEMBER GROWTH ACTUAL          |
| - 🛦 - | - LAST YEAR MEMBERSHIP ACTUAL |
|       |                               |
|       |                               |
|       |                               |